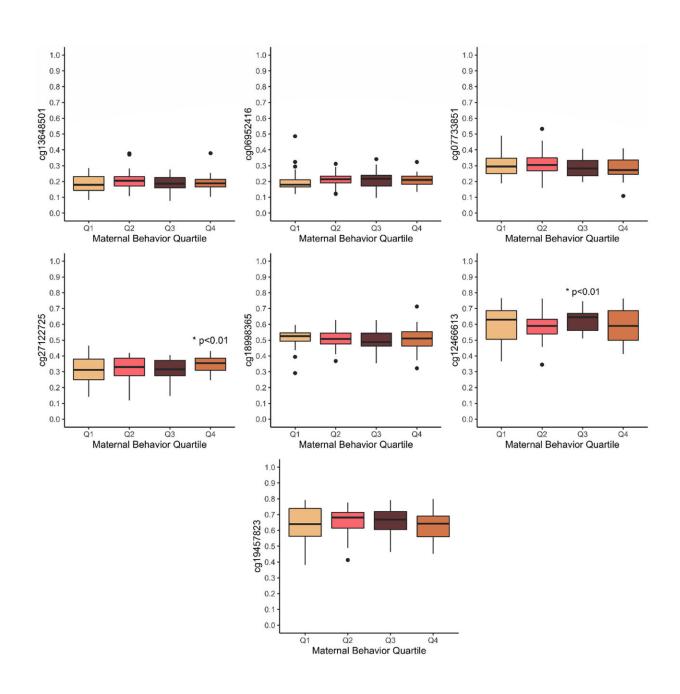

## Small differences in mom's behavior may show up in child's epigenome

March 2 2023, by Sara Zaske

Maternal behavior scores by quartile and methylation of CpG sites. \*Indicates p

Citation: Small differences in mom's behavior may show up in child's epigenome (2023, March 2) retrieved 26 April 2023 from