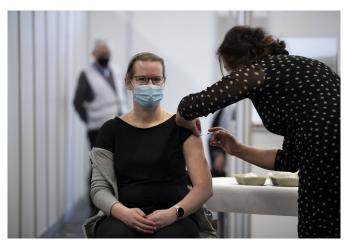

An employee of the Municipal Health Service GGD administers a Pfizer-BioNTech COVID-19 vaccine to a health care worker at a coronavirus vaccination facility in Houten, central Netherlands, Friday, Jan. 8, 2021. (AP Photo/Peter Dejong)