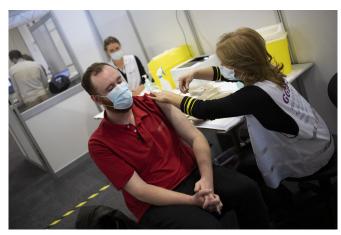

An employee of the Municipal Health Service GGD, right, administers a Pfizer-BioNTech COVID-19 vaccine to a health care worker at a coronavirus vaccination facility in Houten, central Netherlands, Friday, Jan. 8, 2021. (AP Photo/Peter Dejong)