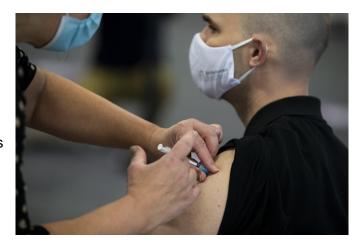

The overall Dutch death toll from COVID-19 now stands at more than 12,500.

An employee of the Municipal Health Service GGD administers a Pfizer-BioNTech COVID-19 vaccine to a health care worker at a coronavirus vaccination facility in Houten, central Netherlands, Friday, Jan. 8, 2021. (AP Photo/Peter Dejong)