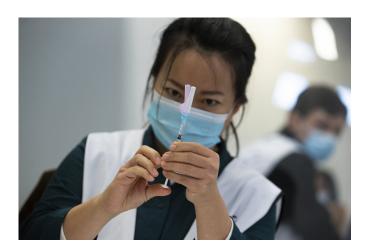

An employee of the Municipal Health Service GGD prepares a Pfizer-BioNTech COVID-19 vaccine to be administered to a health care worker at a coronavirus vaccination facility in Houten, central Netherlands, Friday, Jan. 8, 2021. (AP Photo/Peter Dejong)